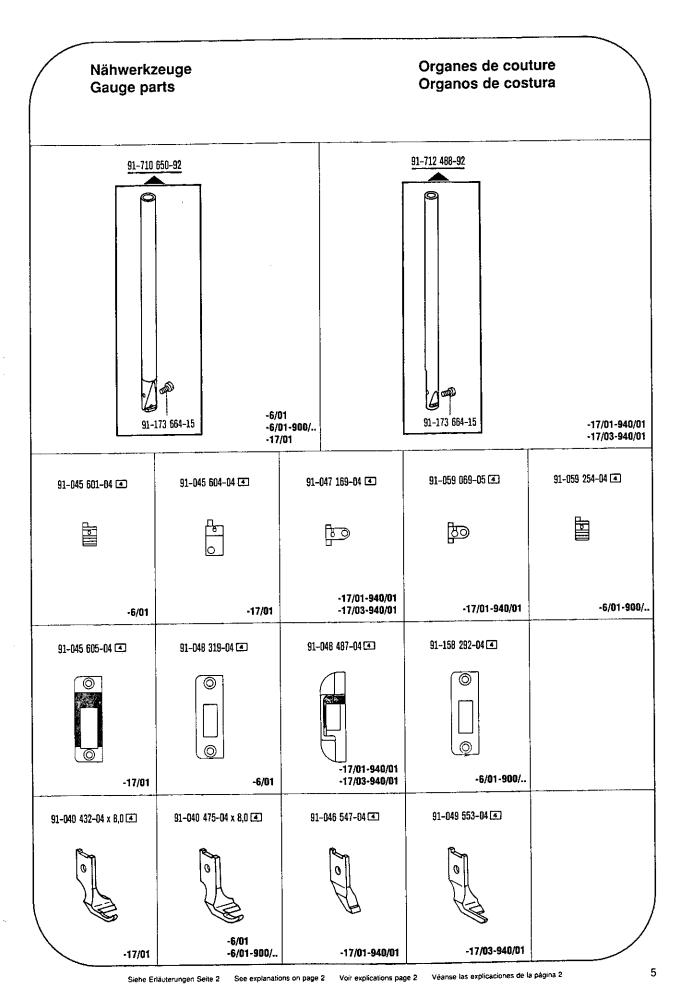

#### Table des sous-classes Tabla de subclases

| Unterkiasse<br>Subclass<br>Sous-classe<br>Subclase                                  | -6/01                                                                                                                                                                                                                            | -6/01-900/                                                                                                                                                                                                                        | -17/01              |
|-------------------------------------------------------------------------------------|----------------------------------------------------------------------------------------------------------------------------------------------------------------------------------------------------------------------------------|-----------------------------------------------------------------------------------------------------------------------------------------------------------------------------------------------------------------------------------|---------------------|
| Arbeitsgang<br>Operation<br>Opération<br>Opéracion                                  | Für allgemeine Näharbeiten. Standardform des Teilesatzes. For ordinary sewing operations. Standard parts set. Travaux dutilité courante. Jeu de pièces standard. Para trabajos de costura en general. Juego de piezas estándard. | Für allgemeine Näharbeiten. Standardform des Teilesatzes. For ordinary sewing operations. Standard parts set. Travaux d'utilité courante. Jeu de pièces standard. Para trabajos de costura en general. Juego de piezas estándard. |                     |
| Ausführung<br>Model<br>Version<br>Tipo de mäquina                                   | CN; DN                                                                                                                                                                                                                           | CN                                                                                                                                                                                                                                | CN                  |
| Nadeistange<br>Needle bar<br>Barre à aiguille<br>Barra de aguja                     | 91-710 650-92                                                                                                                                                                                                                    | 91-710 650-92                                                                                                                                                                                                                     | 91-710 650-92       |
| Stoffschieber 4 Feed dog Griffe Transportador inferior                              | 91-045 601-04                                                                                                                                                                                                                    | 91-059 254-04                                                                                                                                                                                                                     | 91-045 604-04       |
| Stichplatte 4<br>Needle plate<br>Plaque à aiguille<br>Placa de aguja                | 91-048 319-04                                                                                                                                                                                                                    | 91-158 292-05                                                                                                                                                                                                                     | 91-045 605-04       |
| Stoffdrückerfuß 4<br>Presser food<br>Pied presseur<br>Pie prensatelas               | 91-040 475-04 x 8,0                                                                                                                                                                                                              | 91-040 475-04 x 8,0                                                                                                                                                                                                               | 91-040 432-04 x 8,0 |
| Stoffschiebefuß 4<br>Vibrating presser<br>Pied entraineur<br>Transportador superior | 91-049 269-93 x 4,0                                                                                                                                                                                                              | 91-049 269-93 x 4,0                                                                                                                                                                                                               | 91-042 819-93 x 4,0 |
| Fingerschutz<br>Finger guard<br>Protège-doigts<br>Salvadedos                        | 91-057 721-91                                                                                                                                                                                                                    | 91-057 721-91                                                                                                                                                                                                                     | 91-057 721-91       |
| Apparat 5<br>Attachment<br>Appareil<br>Aparato                                      |                                                                                                                                                                                                                                  |                                                                                                                                                                                                                                   | 91-040 533-23       |
| Träger<br>Bracket<br>Support<br>Soporte                                             |                                                                                                                                                                                                                                  |                                                                                                                                                                                                                                   | 91-045 607-90       |
| Hattewinkel<br>Bracket<br>Equerre de retenue<br>Soporte angular                     |                                                                                                                                                                                                                                  |                                                                                                                                                                                                                                   | 91-045 625-25       |
| Lineal<br>Edge guide<br>Guide-bord<br>Guia recta                                    |                                                                                                                                                                                                                                  |                                                                                                                                                                                                                                   | 91-056 384-05       |
| Bandteller<br>Tape disc<br>Plateau dérouleur<br>Plato portacintas                   |                                                                                                                                                                                                                                  |                                                                                                                                                                                                                                   | 91-043 943-70/995   |

#### Table des sous-classes Tabla de subclases

| Table of Subclasses                                                                 |                                                                                                                        | The was appropriated                                                                                                   |                                                                                                                        |
|-------------------------------------------------------------------------------------|------------------------------------------------------------------------------------------------------------------------|------------------------------------------------------------------------------------------------------------------------|------------------------------------------------------------------------------------------------------------------------|
| Unterklasse<br>Subclass<br>Sous-classe<br>Subclase                                  | -17/01-940/01                                                                                                          | -17/01-940/01                                                                                                          | -17/03-940/01                                                                                                          |
| Arbeitsgang<br>Operation<br>Opération<br>Opéracion                                  |                                                                                                                        |                                                                                                                        |                                                                                                                        |
|                                                                                     | Bandzuführung 90°<br>Tape feeding angle 90°<br>Guide-ruban, adduction à 90°<br>Angulo de alimentación de la cinta: 90° | Bandzuführung 90°<br>Tape feeding angle 90°<br>Guide-ruban, adduction à 90°<br>Angulo de alimentación de la cinta: 90° | Bandzutührung 45°<br>Tape feeding angle 45°<br>Guide-ruban, adduction à 45°<br>Angulo de alimentación de la cinta: 45° |
| Ausführung<br>Model<br>Version<br>Tipo de máquina                                   | CN                                                                                                                     | DN                                                                                                                     | CN; DN                                                                                                                 |
| Nadelstange<br>Needle bar<br>Barre à aiguille<br>Barra de aguja                     | 91-712 488-92                                                                                                          | 91-712 488-92                                                                                                          | 91-172 488-92                                                                                                          |
| Stoffschieber 4<br>Feed dog<br>Griffe<br>Transportador inferior                     | 91-047 169-04                                                                                                          | 91-059 069-05                                                                                                          | 91-047 169-04                                                                                                          |
| Stichplatte 4<br>Needle plate<br>Plaque à aiguille<br>Placa de aguja                | 91-048 487-04                                                                                                          | 91-048 487-04                                                                                                          | 91-048 487-04                                                                                                          |
| Stoffdrückerfuß 4<br>Presser food<br>Pied presseur<br>Pie prensatelas               | 91-046 547-04                                                                                                          | 91-046 547-04                                                                                                          | 91-049 553-04                                                                                                          |
| Stoffschiebefuß 4<br>Vibrating presser<br>Pied entraîneur<br>Transportador superior | 91-046 546-93                                                                                                          | 91-049 262-92                                                                                                          | 91-049 053-93                                                                                                          |
| Fingerschutz<br>Finger guard<br>Protège-doigts<br>Salvadedos                        | 91-057 721-91                                                                                                          | 91-057 721-91                                                                                                          | 91-057 721-91                                                                                                          |
| Apparat 5<br>Attachment<br>Appareil<br>Aparato                                      | 91-046 727-23                                                                                                          | 91-046 727-23                                                                                                          | 91-053 494-24                                                                                                          |
| Träger<br>Bracket<br>Support<br>Soporte                                             | 91-056 880-90                                                                                                          | 91-056 880-90                                                                                                          | 91-056 880-90                                                                                                          |
| Lineal<br>Edge guide<br>Guide-bord<br>Guia recta                                    | 91-056 384-05                                                                                                          | 91-056 384-05                                                                                                          |                                                                                                                        |
| Bandteller<br>Tape disc                                                             | 91-043 943-70/995                                                                                                      | 91-043 943-70/995                                                                                                      | 91-043 943-70/995                                                                                                      |