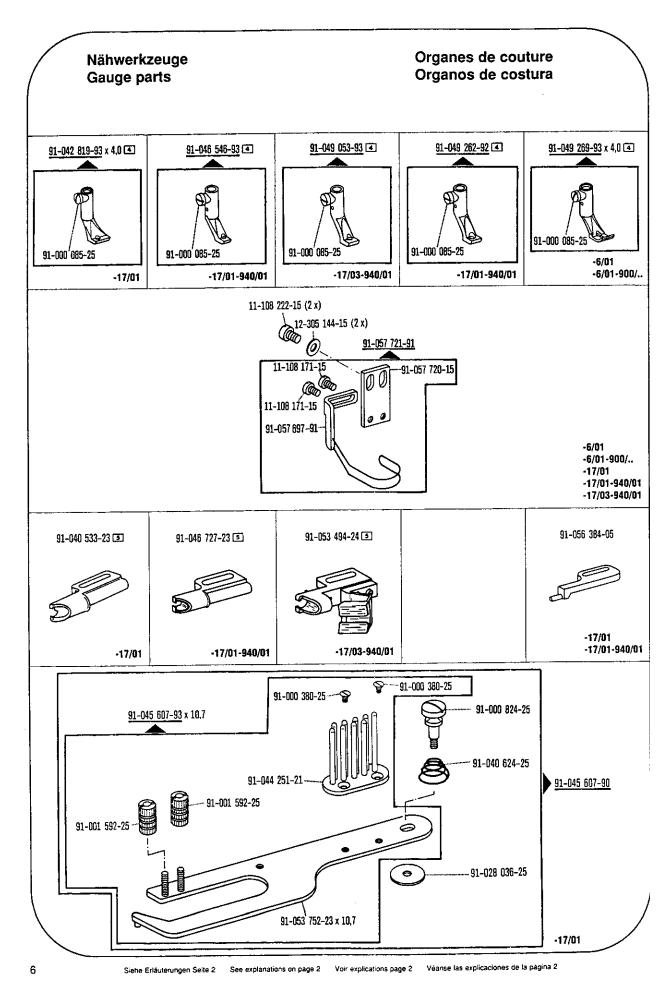

#### Table des sous-classes Tabla de subclases

| Unterkiasse<br>Subclass<br>Sous-classe<br>Subclase                                  | -6/01                                                                                                                                                                                                                            | -6/01-900/                                                                                                                                                                                                                        | -17/01              |
|-------------------------------------------------------------------------------------|----------------------------------------------------------------------------------------------------------------------------------------------------------------------------------------------------------------------------------|-----------------------------------------------------------------------------------------------------------------------------------------------------------------------------------------------------------------------------------|---------------------|
| Arbeitsgang<br>Operation<br>Opération<br>Opéracion                                  | Für allgemeine Näharbeiten. Standardform des Teilesatzes. For ordinary sewing operations. Standard parts set. Travaux dutilité courante. Jeu de pièces standard. Para trabajos de costura en general. Juego de piezas estándard. | Für allgemeine Näharbeiten. Standardform des Teilesatzes. For ordinary sewing operations. Standard parts set. Travaux d'utilité courante. Jeu de pièces standard. Para trabajos de costura en general. Juego de piezas estándard. |                     |
| Ausführung<br>Model<br>Version<br>Tipo de mäquina                                   | CN; DN                                                                                                                                                                                                                           | CN                                                                                                                                                                                                                                | CN                  |
| Nadeistange<br>Needle bar<br>Barre à aiguille<br>Barra de aguja                     | 91-710 650-92                                                                                                                                                                                                                    | 91-710 650-92                                                                                                                                                                                                                     | 91-710 650-92       |
| Stoffschieber 4 Feed dog Griffe Transportador inferior                              | 91-045 601-04                                                                                                                                                                                                                    | 91-059 254-04                                                                                                                                                                                                                     | 91-045 604-04       |
| Stichplatte 4<br>Needle plate<br>Plaque à aiguille<br>Placa de aguja                | 91-048 319-04                                                                                                                                                                                                                    | 91-158 292-05                                                                                                                                                                                                                     | 91-045 605-04       |
| Stoffdrückerfuß 4<br>Presser food<br>Pied presseur<br>Pie prensatelas               | 91-040 475-04 x 8,0                                                                                                                                                                                                              | 91-040 475-04 x 8,0                                                                                                                                                                                                               | 91-040 432-04 x 8,0 |
| Stoffschiebefuß 4<br>Vibrating presser<br>Pied entraineur<br>Transportador superior | 91-049 269-93 x 4,0                                                                                                                                                                                                              | 91-049 269-93 x 4,0                                                                                                                                                                                                               | 91-042 819-93 x 4,0 |
| Fingerschutz<br>Finger guard<br>Protège-doigts<br>Salvadedos                        | 91-057 721-91                                                                                                                                                                                                                    | 91-057 721-91                                                                                                                                                                                                                     | 91-057 721-91       |
| Apparat 5<br>Attachment<br>Appareil<br>Aparato                                      |                                                                                                                                                                                                                                  |                                                                                                                                                                                                                                   | 91-040 533-23       |
| Träger<br>Bracket<br>Support<br>Soporte                                             |                                                                                                                                                                                                                                  |                                                                                                                                                                                                                                   | 91-045 607-90       |
| Hattewinkel<br>Bracket<br>Equerre de retenue<br>Soporte angular                     |                                                                                                                                                                                                                                  |                                                                                                                                                                                                                                   | 91-045 625-25       |
| Lineal<br>Edge guide<br>Guide-bord<br>Guia recta                                    |                                                                                                                                                                                                                                  |                                                                                                                                                                                                                                   | 91-056 384-05       |
| Bandteller<br>Tape disc<br>Plateau dérouleur<br>Plato portacintas                   |                                                                                                                                                                                                                                  |                                                                                                                                                                                                                                   | 91-043 943-70/995   |

#### Table des sous-classes Tabla de subclases

| Table of Subclasses                                                                 |                                                                                                                        | The was appropriated                                                                                                   |                                                                                                                        |
|-------------------------------------------------------------------------------------|------------------------------------------------------------------------------------------------------------------------|------------------------------------------------------------------------------------------------------------------------|------------------------------------------------------------------------------------------------------------------------|
| Unterklasse<br>Subclass<br>Sous-classe<br>Subclase                                  | -17/01-940/01                                                                                                          | -17/01-940/01                                                                                                          | -17/03-940/01                                                                                                          |
| Arbeitsgang<br>Operation<br>Opération<br>Opéracion                                  |                                                                                                                        |                                                                                                                        |                                                                                                                        |
|                                                                                     | Bandzuführung 90°<br>Tape feeding angle 90°<br>Guide-ruban, adduction à 90°<br>Angulo de alimentación de la cinta: 90° | Bandzuführung 90°<br>Tape feeding angle 90°<br>Guide-ruban, adduction à 90°<br>Angulo de alimentación de la cinta: 90° | Bandzutührung 45°<br>Tape feeding angle 45°<br>Guide-ruban, adduction à 45°<br>Angulo de alimentación de la cinta: 45° |
| Ausführung<br>Model<br>Version<br>Tipo de máquina                                   | CN                                                                                                                     | DN                                                                                                                     | CN; DN                                                                                                                 |
| Nadelstange<br>Needle bar<br>Barre à aiguille<br>Barra de aguja                     | 91-712 488-92                                                                                                          | 91-712 488-92                                                                                                          | 91-172 488-92                                                                                                          |
| Stoffschieber 4<br>Feed dog<br>Griffe<br>Transportador inferior                     | 91-047 169-04                                                                                                          | 91-059 069-05                                                                                                          | 91-047 169-04                                                                                                          |
| Stichplatte 4<br>Needle plate<br>Plaque à aiguille<br>Placa de aguja                | 91-048 487-04                                                                                                          | 91-048 487-04                                                                                                          | 91-048 487-04                                                                                                          |
| Stoffdrückerfuß 4<br>Presser food<br>Pied presseur<br>Pie prensatelas               | 91-046 547-04                                                                                                          | 91-046 547-04                                                                                                          | 91-049 553-04                                                                                                          |
| Stoffschiebefuß 4<br>Vibrating presser<br>Pied entraîneur<br>Transportador superior | 91-046 546-93                                                                                                          | 91-049 262-92                                                                                                          | 91-049 053-93                                                                                                          |
| Fingerschutz<br>Finger guard<br>Protège-doigts<br>Salvadedos                        | 91-057 721-91                                                                                                          | 91-057 721-91                                                                                                          | 91-057 721-91                                                                                                          |
| Apparat 5<br>Attachment<br>Appareil<br>Aparato                                      | 91-046 727-23                                                                                                          | 91-046 727-23                                                                                                          | 91-053 494-24                                                                                                          |
| Träger<br>Bracket<br>Support<br>Soporte                                             | 91-056 880-90                                                                                                          | 91-056 880-90                                                                                                          | 91-056 880-90                                                                                                          |
| Lineal<br>Edge guide<br>Guide-bord<br>Guia recta                                    | 91-056 384-05                                                                                                          | 91-056 384-05                                                                                                          |                                                                                                                        |
| Bandteller<br>Tape disc                                                             | 91-043 943-70/995                                                                                                      | 91-043 943-70/995                                                                                                      | 91-043 943-70/995                                                                                                      |