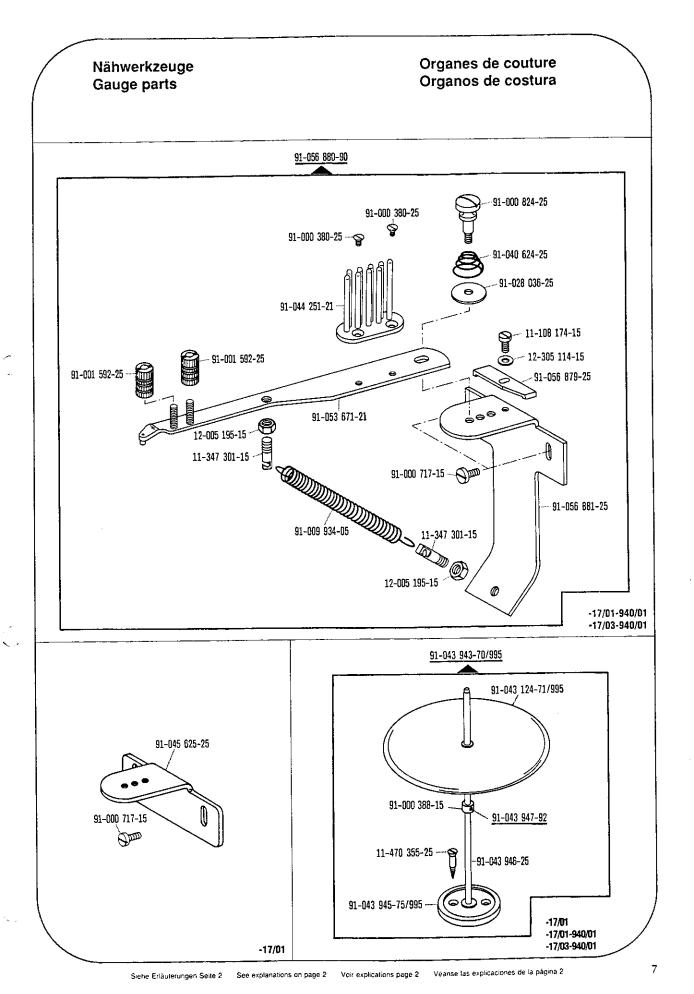

#### Table des sous-classes Tabla de subclases

| Unterkiasse<br>Subclass<br>Sous-classe<br>Subclase                                  | -6/01                                                                                                                                                                                                                            | -6/01-900/                                                                                                                                                                                                                        | -17/01              |
|-------------------------------------------------------------------------------------|----------------------------------------------------------------------------------------------------------------------------------------------------------------------------------------------------------------------------------|-----------------------------------------------------------------------------------------------------------------------------------------------------------------------------------------------------------------------------------|---------------------|
| Arbeitsgang<br>Operation<br>Opération<br>Opéracion                                  | Für allgemeine Näharbeiten. Standardform des Teilesatzes. For ordinary sewing operations. Standard parts set. Travaux dutilité courante. Jeu de pièces standard. Para trabajos de costura en general. Juego de piezas estándard. | Für allgemeine Näharbeiten. Standardform des Teilesatzes. For ordinary sewing operations. Standard parts set. Travaux d'utilité courante. Jeu de pièces standard. Para trabajos de costura en general. Juego de piezas estándard. |                     |
| Ausführung<br>Model<br>Version<br>Tipo de mäquina                                   | CN; DN                                                                                                                                                                                                                           | CN                                                                                                                                                                                                                                | CN                  |
| Nadeistange<br>Needle bar<br>Barre à aiguille<br>Barra de aguja                     | 91-710 650-92                                                                                                                                                                                                                    | 91-710 650-92                                                                                                                                                                                                                     | 91-710 650-92       |
| Stoffschieber 4 Feed dog Griffe Transportador inferior                              | 91-045 601-04                                                                                                                                                                                                                    | 91-059 254-04                                                                                                                                                                                                                     | 91-045 604-04       |
| Stichplatte 4<br>Needle plate<br>Plaque à aiguille<br>Placa de aguja                | 91-048 319-04                                                                                                                                                                                                                    | 91-158 292-05                                                                                                                                                                                                                     | 91-045 605-04       |
| Stoffdrückerfuß 4<br>Presser food<br>Pied presseur<br>Pie prensatelas               | 91-040 475-04 x 8,0                                                                                                                                                                                                              | 91-040 475-04 x 8,0                                                                                                                                                                                                               | 91-040 432-04 x 8,0 |
| Stoffschiebefuß 4<br>Vibrating presser<br>Pied entraineur<br>Transportador superior | 91-049 269-93 x 4,0                                                                                                                                                                                                              | 91-049 269-93 x 4,0                                                                                                                                                                                                               | 91-042 819-93 x 4,0 |
| Fingerschutz<br>Finger guard<br>Protège-doigts<br>Salvadedos                        | 91-057 721-91                                                                                                                                                                                                                    | 91-057 721-91                                                                                                                                                                                                                     | 91-057 721-91       |
| Apparat 5<br>Attachment<br>Appareil<br>Aparato                                      |                                                                                                                                                                                                                                  |                                                                                                                                                                                                                                   | 91-040 533-23       |
| Träger<br>Bracket<br>Support<br>Soporte                                             |                                                                                                                                                                                                                                  |                                                                                                                                                                                                                                   | 91-045 607-90       |
| Hattewinkel<br>Bracket<br>Equerre de retenue<br>Soporte angular                     |                                                                                                                                                                                                                                  |                                                                                                                                                                                                                                   | 91-045 625-25       |
| Lineal<br>Edge guide<br>Guide-bord<br>Guia recta                                    |                                                                                                                                                                                                                                  |                                                                                                                                                                                                                                   | 91-056 384-05       |
| Bandteller<br>Tape disc<br>Plateau dérouleur<br>Plato portacintas                   |                                                                                                                                                                                                                                  |                                                                                                                                                                                                                                   | 91-043 943-70/995   |

#### Table des sous-classes Tabla de subclases

| Table of Subclasses                                                                 |                                                                                                                        | The was appropriated                                                                                                   |                                                                                                                        |
|-------------------------------------------------------------------------------------|------------------------------------------------------------------------------------------------------------------------|------------------------------------------------------------------------------------------------------------------------|------------------------------------------------------------------------------------------------------------------------|
| Unterklasse<br>Subclass<br>Sous-classe<br>Subclase                                  | -17/01-940/01                                                                                                          | -17/01-940/01                                                                                                          | -17/03-940/01                                                                                                          |
| Arbeitsgang<br>Operation<br>Opération<br>Opéracion                                  |                                                                                                                        |                                                                                                                        |                                                                                                                        |
|                                                                                     | Bandzuführung 90°<br>Tape feeding angle 90°<br>Guide-ruban, adduction à 90°<br>Angulo de alimentación de la cinta: 90° | Bandzuführung 90°<br>Tape feeding angle 90°<br>Guide-ruban, adduction à 90°<br>Angulo de alimentación de la cinta: 90° | Bandzutührung 45°<br>Tape feeding angle 45°<br>Guide-ruban, adduction à 45°<br>Angulo de alimentación de la cinta: 45° |
| Ausführung<br>Model<br>Version<br>Tipo de máquina                                   | CN                                                                                                                     | DN                                                                                                                     | CN; DN                                                                                                                 |
| Nadelstange<br>Needle bar<br>Barre à aiguille<br>Barra de aguja                     | 91-712 488-92                                                                                                          | 91-712 488-92                                                                                                          | 91-172 488-92                                                                                                          |
| Stoffschieber 4<br>Feed dog<br>Griffe<br>Transportador inferior                     | 91-047 169-04                                                                                                          | 91-059 069-05                                                                                                          | 91-047 169-04                                                                                                          |
| Stichplatte 4<br>Needle plate<br>Plaque à aiguille<br>Placa de aguja                | 91-048 487-04                                                                                                          | 91-048 487-04                                                                                                          | 91-048 487-04                                                                                                          |
| Stoffdrückerfuß 4<br>Presser food<br>Pied presseur<br>Pie prensatelas               | 91-046 547-04                                                                                                          | 91-046 547-04                                                                                                          | 91-049 553-04                                                                                                          |
| Stoffschiebefuß 4<br>Vibrating presser<br>Pied entraîneur<br>Transportador superior | 91-046 546-93                                                                                                          | 91-049 262-92                                                                                                          | 91-049 053-93                                                                                                          |
| Fingerschutz<br>Finger guard<br>Protège-doigts<br>Salvadedos                        | 91-057 721-91                                                                                                          | 91-057 721-91                                                                                                          | 91-057 721-91                                                                                                          |
| Apparat 5<br>Attachment<br>Appareil<br>Aparato                                      | 91-046 727-23                                                                                                          | 91-046 727-23                                                                                                          | 91-053 494-24                                                                                                          |
| Träger<br>Bracket<br>Support<br>Soporte                                             | 91-056 880-90                                                                                                          | 91-056 880-90                                                                                                          | 91-056 880-90                                                                                                          |
| Lineal<br>Edge guide<br>Guide-bord<br>Guia recta                                    | 91-056 384-05                                                                                                          | 91-056 384-05                                                                                                          |                                                                                                                        |
| Bandteller<br>Tape disc                                                             | 91-043 943-70/995                                                                                                      | 91-043 943-70/995                                                                                                      | 91-043 943-70/995                                                                                                      |